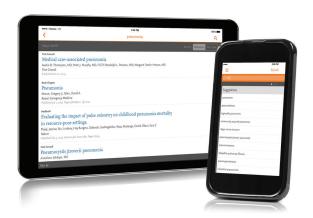

## Download the free ClinicalKey App for Apple™ and Android™ devices.

Register with your institutional email address and activate remote access on ClinicalKey.com and the app.

You can (re-)activate remote access anytime, anywhere: